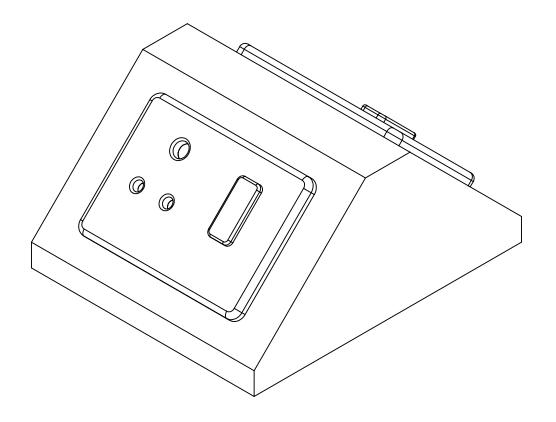

# PRECISION LAB FURNITURE INDUSTRIES NAME Power panel for wall table ALL DIMENSIONS ARE IN MM Contact No.: 9626922732

| PRECISION                |                         | Date     |  |
|--------------------------|-------------------------|----------|--|
| LAB FURNITURE INDUSTRIES |                         | MATERIAL |  |
| NAME                     | Table side panel        |          |  |
| ALL DIMENSIONS ARE IN MM |                         | Y        |  |
|                          | Contact No.: 9626922732 |          |  |