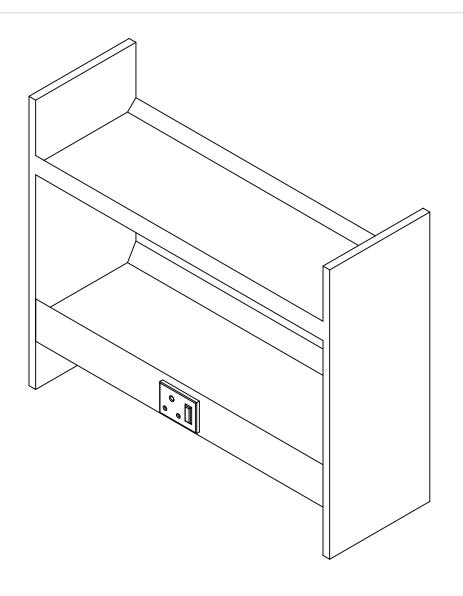

| PRECISION LAB FURNITURE INDUSTRIES |                         | Date     |  |
|------------------------------------|-------------------------|----------|--|
|                                    |                         | MATERIAL |  |
| NAME                               | Continuous reagent rack |          |  |
| ALL DIMENSIONS ARE IN MM           |                         |          |  |
|                                    | Contact No.: 9626922732 |          |  |