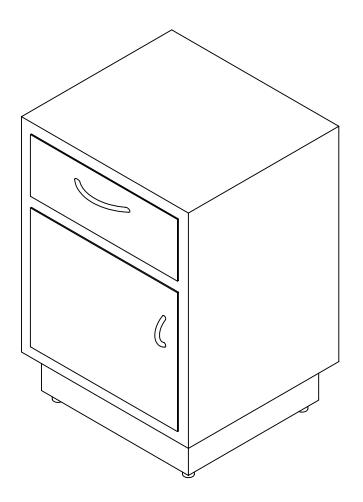

#### PRECISION LAB FURNITURE INDUSTRIES NAME 1 draw 2 door cabinet ALL DIMENSIONS ARE IN MM Contact No.: 9626922732

| PRECISION |                          | Date |  |
|-----------|--------------------------|------|--|
|           | LAB FURNITURE INDUSTRIES |      |  |
| NAME      | 1draw 1door cabinet      |      |  |
|           | ALL DIMENSIONS ARE IN MM |      |  |
|           | Contact No.: 9626922732  |      |  |