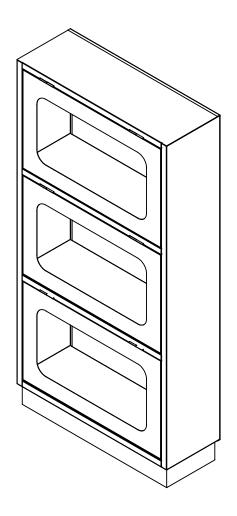

| PRECISION                |                          | Date |  |
|--------------------------|--------------------------|------|--|
|                          | LAB FURNITURE INDUSTRIES |      |  |
| NAME                     | 3draw cabinet            |      |  |
| ALL DIMENSIONS ARE IN MM |                          |      |  |
|                          | Contact No.: 9626922732  |      |  |