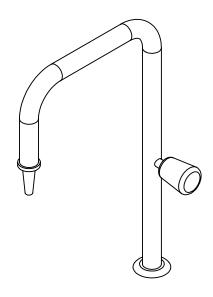

| PRECISION                | Date     |  |
|--------------------------|----------|--|
| LAB FURNITURE INDUSTRIES | MATERIAL |  |
| NAME Single way tap      |          |  |
| ALL DIMENSIONS ARE IN MM |          |  |
| Contact No.: 9626922732  |          |  |