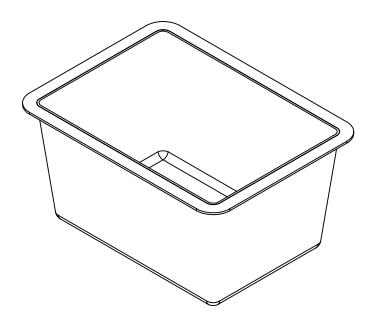

| PRECISION                | Date     |
|--------------------------|----------|
| LAB FURNITURE INDUSTRIES | MATERIAL |
| NAME PP sink             |          |
| ALL DIMENSIONS ARE IN MM |          |
| Contact No.: 9626922732  |          |