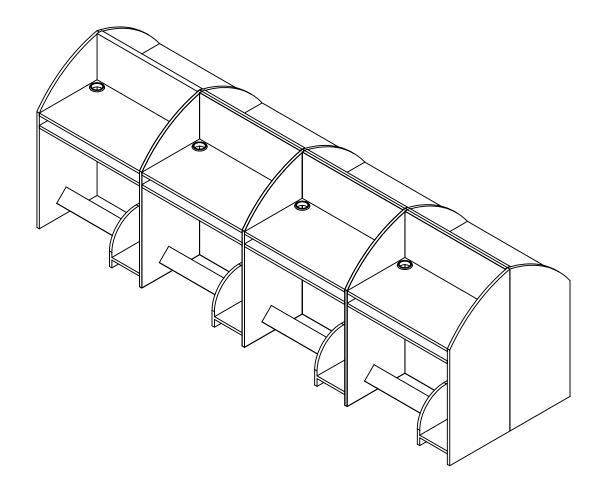

| PRECISION                |                          | Date |  |
|--------------------------|--------------------------|------|--|
|                          | LAB FURNITURE INDUSTRIES |      |  |
| NAME                     | 2tier reagent rack       |      |  |
| ALL DIMENSIONS ARE IN MM |                          |      |  |
|                          | Contact No.: 9626922732  |      |  |

| PRECISION LAB FURNITURE INDUSTRIES |                         | Date     |  |
|------------------------------------|-------------------------|----------|--|
|                                    |                         | MATERIAL |  |
| NAME                               | Continuous reagent rack |          |  |
| ALL DIMENSIONS ARE IN MM           |                         |          |  |
|                                    | Contact No.: 9626922732 |          |  |