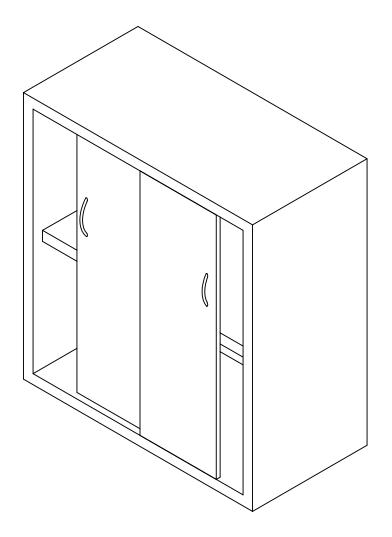

| PRECISION LAB FURNITURE INDUSTRIES |                                   | Date     |  |
|------------------------------------|-----------------------------------|----------|--|
|                                    |                                   | MATERIAL |  |
| NAME                               | Sliding door wall storage cabinet |          |  |
| ALL DIMENSIONS ARE IN MM           |                                   |          |  |
|                                    | Contact No.: 9626922732           |          |  |