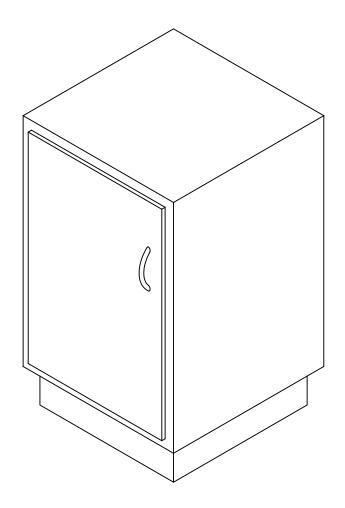

# PRECISION LAB FURNITURE INDUSTRIES NAME 2door cabinet ALL DIMENSIONS ARE IN MM Contact No.: 9626922732

| PRECISION LAB FURNITURE INDUSTRIES |                         | Date     |  |
|------------------------------------|-------------------------|----------|--|
|                                    |                         | MATERIAL |  |
| NAME                               | 1door cabinet           |          |  |
| ALL DIMENSIONS ARE IN MM           |                         |          |  |
|                                    | Contact No.: 9626922732 |          |  |