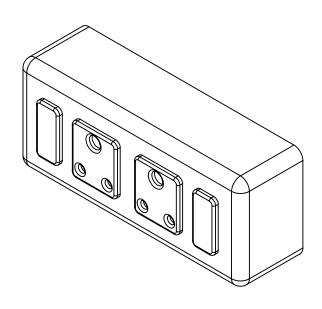

# PRECISION LAB FURNITURE INDUSTRIES NAME Power panel for wall table ALL DIMENSIONS ARE IN MM Contact No.: 9626922732

| PRECISION                |                         | Date     |  |
|--------------------------|-------------------------|----------|--|
| LAB FURNITURE INDUSTRIES |                         | MATERIAL |  |
| NAME                     | Table side panel        |          |  |
| ALL DIMENSIONS ARE IN MM |                         | Y        |  |
|                          | Contact No.: 9626922732 |          |  |