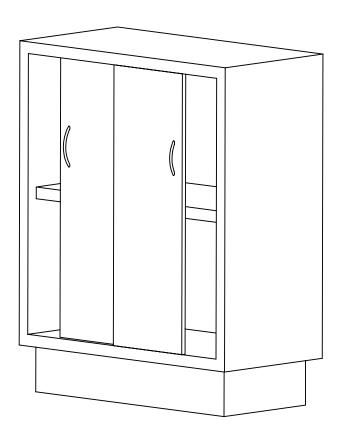

| PRECISION                |                          | Date |  |
|--------------------------|--------------------------|------|--|
|                          | LAB FURNITURE INDUSTRIES |      |  |
| NAME                     | Sliding door cabinet     |      |  |
| ALL DIMENSIONS ARE IN MM |                          |      |  |
|                          | Contact No.: 9626922732  |      |  |