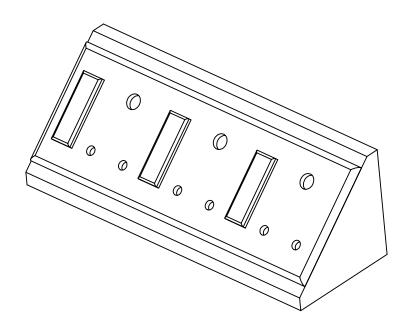

# PRECISION LAB FURNITURE INDUSTRIES NAME Double side power panel ALL DIMENSIONS ARE IN MM Contact No.: 9626922732