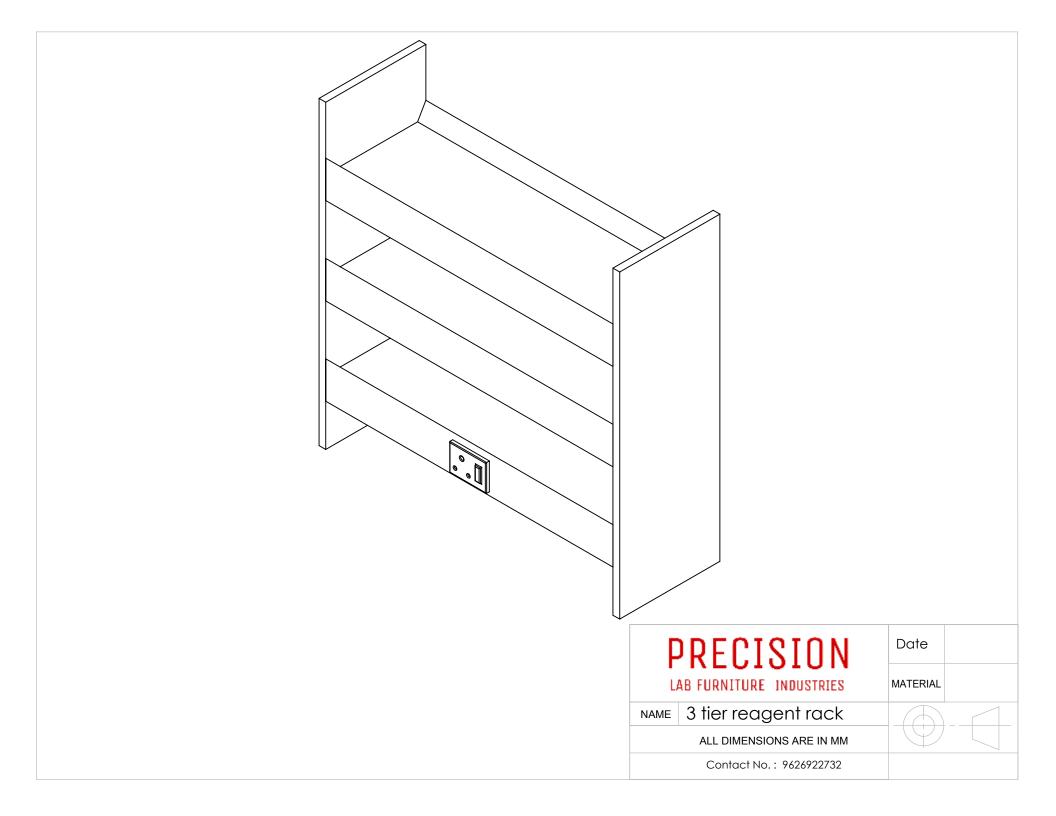

| PRECISION LAB FURNITURE INDUSTRIES |                         | Date     |  |
|------------------------------------|-------------------------|----------|--|
|                                    |                         | MATERIAL |  |
| NAME                               | Continuous reagent rack |          |  |
| ALL DIMENSIONS ARE IN MM           |                         |          |  |
|                                    | Contact No.: 9626922732 |          |  |