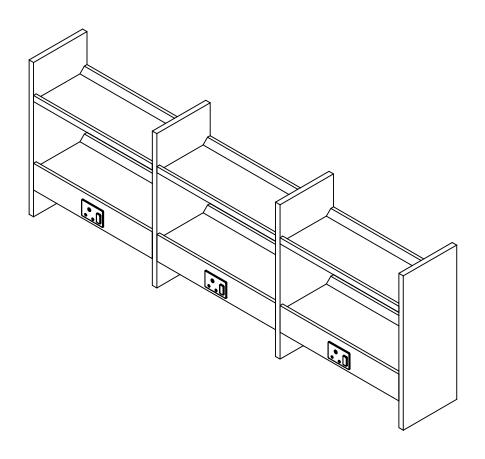

| PRECISION                |                          | Date |  |
|--------------------------|--------------------------|------|--|
|                          | LAB FURNITURE INDUSTRIES |      |  |
| NAME                     | 2tier reagent rack       |      |  |
| ALL DIMENSIONS ARE IN MM |                          |      |  |
|                          | Contact No.: 9626922732  |      |  |

| PRECISION LAB FURNITURE INDUSTRIES |                         | Date     |  |
|------------------------------------|-------------------------|----------|--|
|                                    |                         | MATERIAL |  |
| NAME                               | Continuous reagent rack |          |  |
| ALL DIMENSIONS ARE IN MM           |                         |          |  |
|                                    | Contact No.: 9626922732 |          |  |