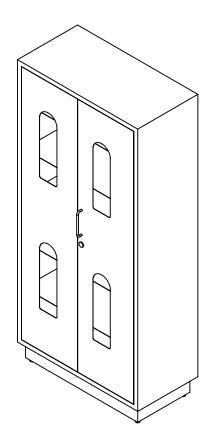

# PRECISION LAB FURNITURE INDUSTRIES NAME 2door cabinet ALL DIMENSIONS ARE IN MM Contact No.: 9626922732

| PRECISION LAB FURNITURE INDUSTRIES |                         | Date     |  |
|------------------------------------|-------------------------|----------|--|
|                                    |                         | MATERIAL |  |
| NAME                               | 1door cabinet           |          |  |
| ALL DIMENSIONS ARE IN MM           |                         |          |  |
|                                    | Contact No.: 9626922732 |          |  |