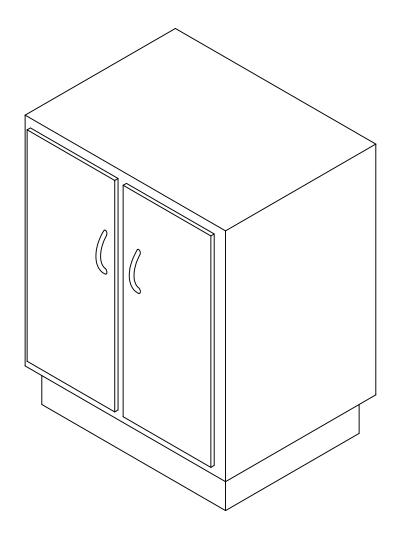

#### PRECISION LAB FURNITURE INDUSTRIES NAME 1 draw 2 door cabinet ALL DIMENSIONS ARE IN MM Contact No.: 9626922732

| PRECISION |                          | Date |  |
|-----------|--------------------------|------|--|
|           | LAB FURNITURE INDUSTRIES |      |  |
| NAME      | 1draw 1door cabinet      |      |  |
|           | ALL DIMENSIONS ARE IN MM |      |  |
|           | Contact No.: 9626922732  |      |  |