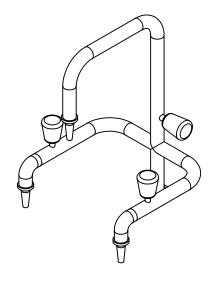

| PRECISION                |                         | Date     |  |
|--------------------------|-------------------------|----------|--|
| LAB FURNITURE INDUSTRIES |                         | MATERIAL |  |
| NAME                     | 3 way tap               |          |  |
| ALL DIMENSIONS ARE IN MM |                         | Y        |  |
|                          | Contact No.: 9626922732 |          |  |