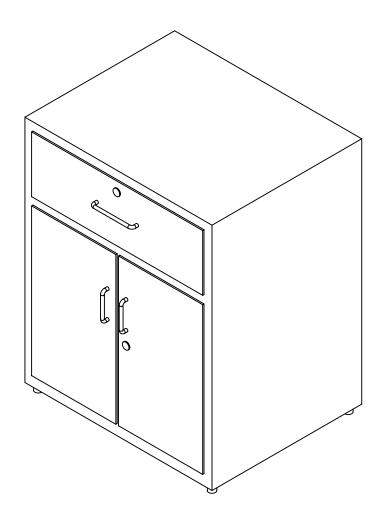

#### PRECISION LAB FURNITURE INDUSTRIES NAME 1 draw 2 door cabinet ALL DIMENSIONS ARE IN MM Contact No.: 9626922732

| PRECISION |                          | Date |  |
|-----------|--------------------------|------|--|
|           | LAB FURNITURE INDUSTRIES |      |  |
| NAME      | 1draw 1door cabinet      |      |  |
|           | ALL DIMENSIONS ARE IN MM |      |  |
|           | Contact No.: 9626922732  |      |  |