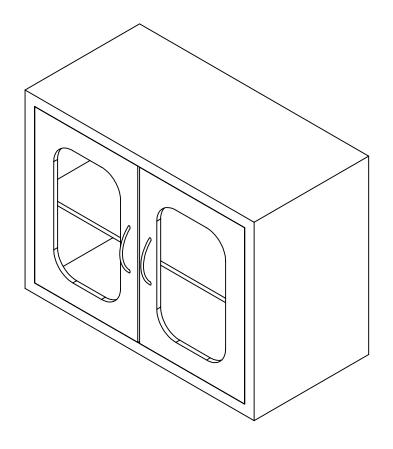

| PRECISION                |                             | Date |  |
|--------------------------|-----------------------------|------|--|
|                          | LAB FURNITURE INDUSTRIES    |      |  |
| NAME                     | 2door wall storage cupboard |      |  |
| ALL DIMENSIONS ARE IN MM |                             |      |  |
|                          | Contact No.: 9626922732     |      |  |