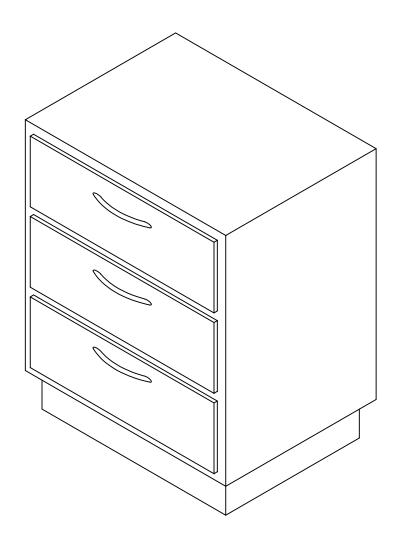

| PRECISION                |                          | Date |  |
|--------------------------|--------------------------|------|--|
|                          | LAB FURNITURE INDUSTRIES |      |  |
| NAME                     | 3draw cabinet            |      |  |
| ALL DIMENSIONS ARE IN MM |                          |      |  |
|                          | Contact No.: 9626922732  |      |  |